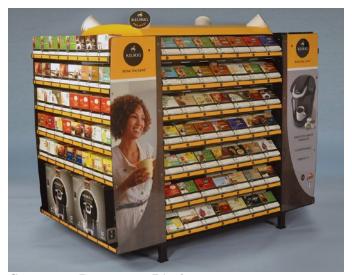

Category: Permanent Displays
Display Producer: New Dimensions Research Corp.,
260 Spagnoli Road, Melville, NY 11747

Keurig Green Mountain required a permanent display that would be merchandised in high-traffic locations within Walmart stores to build shopper awareness of the large assortment of K-Cup® packs available in the Keurig® hot brewing system. The 4-way display design allows shoppers and retail stock clerks easy access to the K-Cup® packs. The long sides of the Islander use gravity-fed injection molded shelves. This allows the packs to be merchandised at a 45 degree angle and face-up the more visible front side of the package towards the shopper. www.ndrc.com.