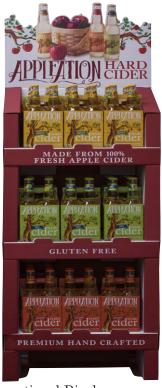

Category: Promotional Displays Display Producer: President Container, 200 West Commercial Ave., Moonachie, NJ 07074

Royal Wine needed a display to help introduce its new brand, Appleation Ciders. This Three Case Floor Display was produced for the Appleation Ciders launch. Stores with the display outsold non-display stores and displays were refilled multiple times. www.presidentcontainergroup.com.