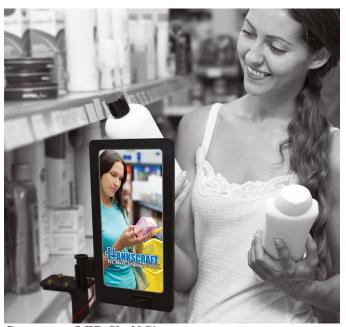

Category: LED Shelf Signs Display Producer: Hankscraft,300 Wengel Drive, Reedsburg, WI 53959

Hankscraft POP's LED Aisle Blade Violator increases customer impressions and gets products noticed. This motion-activated illuminated display is 4"x7" standard with custom sizes available upon request. The 4-color changeable graphic insert allows updates and multiple promotions. An adjustable G-clamp is included for easy mounting. www.hankscraftpop.com.