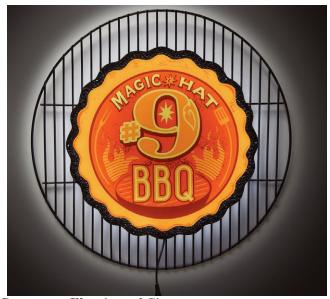

## 2016 PROMOTION ANNUAL

Category: Illuminated Signs
Display Producer: Heritage Sign & Display, Inc.,
344 Industrial Road, Nesquehoning, PA 18240

Magic Hat is featuring this BBQ Grill illuminated sign this summer to promote its #9 beer. The 22" diameter BBQ Grill Glow-LiteLEDTM sign makes use of an authentic BBQ grill grate as a backdrop to the LED illuminated Glow-LiteLEDTM to emphasize the theme of the sign. The sign is constructed of full color digitally printed custom shaped acrylic with a clear vacuum form back which creates a white light "Halo" effect around the perimeter of the sign that casts onto the wall. www.popsigns.com.